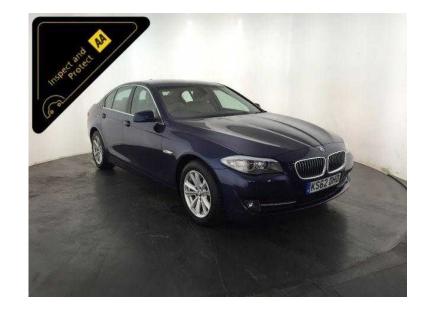

## **BMW 5 Series 2012 (120 GBP)**

Location **West Midlands, Staffordshire** https://www.freeadsz.co.uk/x-328014-z

Metallic Blue, INSPECTED BY AA & 3 MONTH AA WARRANTY, 1 owner, Next MOT due 10/02/2017, Good bodywork, Interior Good Condition, 5 seats, Full Bmw Main Dealer Service History, Very Well Maintained, Very Economical, 63 MPG, Great Performance, 185 BHP, 12 Months Road Tax Only £30, Great Specification, 17" Alloy Wheels, Audio And Visual Front And Rear Parking Sensors, Stop/Start Technology, Key-Less Go, Full Cream Leather Interior, 3 Stage Heated Front Seats, Digital Dual Zone Climate Control, Cruise Control, Digital Display, Bmw I-Drive Cd Stereo System, Voice Control, Bluetooth, Sport / Comfort / Eco Pro Vehicle Dynamic Modes, 6 Speed Manual Gearbox, Good Condition, Value Financing Options Available, Great Value, Fixed Prices. £12,000 p/x welcome Cruise Control,