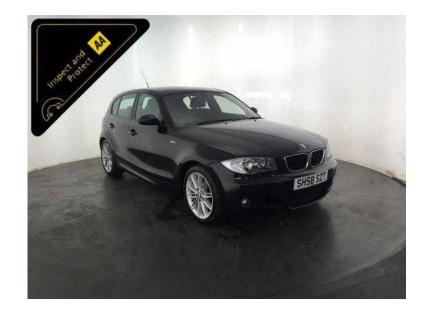

## **BMW 1 Series 2008 (60 GBP)**

国系统国

Location **West Midlands, Staffordshire** https://www.freeadsz.co.uk/x-328018-z

Metallic Black, Inspected by AA & 3 Month Warranty, Next MOT due 03/09/2016, Full service history, Good bodywork, Interior Good Condition, 5 seats, Full Service History, Very Well Maintained, Very Economical, 62 MPG, Great Performance, 143 BHP, 12 Months Road Tax Only 30 Pounds, Great Specification, 17" Alloy Wheels, Rear Parking Sensors, Air Conditioning, Digital Dual Zone Climate Control, Half Black Leather Interior, Adjustable Side Bolsters, Adjustable Front Bolsters, Stop/Start Technology, BMW CD Stereo System, 6 Speed Gearbox, Good Condition, Value Financing Options Available, Great Value, Fixed Prices. £6,000 p/x considered Air