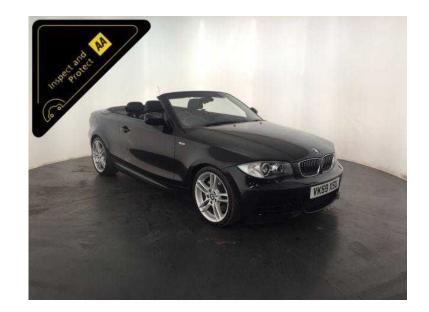

## **BMW 1 Series 2009 (120 GBP)**

Location **West Midlands, Staffordshire** https://www.freeadsz.co.uk/x-328019-z

Black, Inspected By AA And 3 Months AA Warranty. Good bodywork, Interior Good Condition, 4 seats, Great Performance, 305 BHP, Great Specification, 18" Alloy Wheels, Audio And Visual Front And Rear Parking Sensors, Key-Less Go, Digital Dual Zone Climate Control, Cruise Control. Leather Seats, 3 Stage Front Heated Seats, Front Power Seats, 2 Stage Driver Memory Setting Seats, BMW I-Drive CD Stereo System, BMW Satellite Navigation System, Voice Control, Bluetooth, Digital Display, Electric Power-fold Door Mirrors, Automatic/Tiptronic Gearbox With Paddle Shift, Good Condition, Value Financing Options Available, Great Value, Fixed Prices. £12,000 p/x welcome Cruise Control,