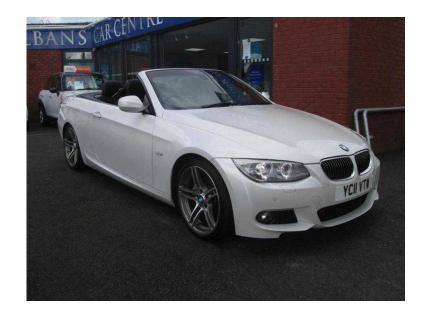

## **BMW 3 Series 2011 (190 GBP)**

Location **South East, Berkshire** https://www.freeadsz.co.uk/x-328188-z

A High Specification Two Owner 3.0 BMW 325i Auto (With Paddle Shift) in Pearlescent White with a Full Service History, Satellite Navigation, BMW Professional Radio with Single CD Player, Aux Input & Bluetooth, Multi Functional, Height and Reach Adjustable Leather Bound Steering Wheel With Audio & Bluetooth Controls, Black Leather Interior With Heated & Electrical Adjustable Front Seats (Driver Seat Memory), Front & Rear Parking Sensors (OPS-Optical Parking System), Dual Zone Climate Control (Air Conditioning), Electric windows, Electric Adjustable, Heated Power Fold Door Mirrors, Remote Central Locking With Push Button Start/Stop (Supplied with 2 keys), Alarm & Immobilizer (Thatcham Cat 1), Trip Computer (Average Speed/Range/Consumption), Cruise control, Drivers/Passenger & Side Air-Bags (Front Passenger Switchable), Isofix Child Seat Anchorages, Anti-Lock Brakes (ABS), Dynamic Stability Control (DSC) Comprising Automatic Stability Control (ASC), Cornering Brake Control (CBC), Dynamic Brake Control (DBC), Dynamic Traction Control (DTC), Electronic Brake - Force Distribution (EBD), Tyre Puncture Warning System (TPWS), Xenon Headlights and Daytime Running Lights, Head Light Washers, Auto Lights & Rain Sensing Wipers, Front Fog Lights, 19' Twin Spoke Alloy Wheels. 4 seats, Pearlescent White, RAC Approved Dealer, Vehicles Supplied with RAC Warranty. Finance and Part Exchange