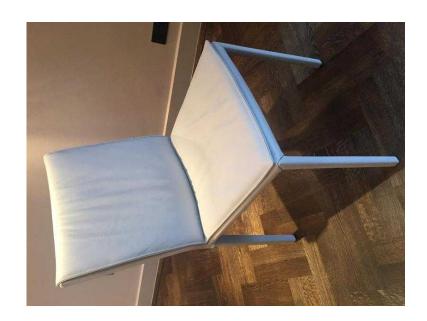

## Isabel Dining Chair by Cattelan Italia - 450 each (450 GBP)

Location London, London https://www.freeadsz.co.uk/x-328223-z

These dining chairs are both elegant and very comfortable seating for your dining area. One look at these dining chairs and you just know that they will be as comfortable to use as they are to view, with its cushioned seat and backrest. The folded flap on the back gives the chairs a softer appeal. Made of steel frame and covered in soft leather, the Isabel chair is durable and strong. Designed for the dining room, but just as perfect anywhere else.

- => Each chair retails at £585
- => Colour: Lino 948
- => 12 chairs available
- => Postage can be arranged for an additional fee if