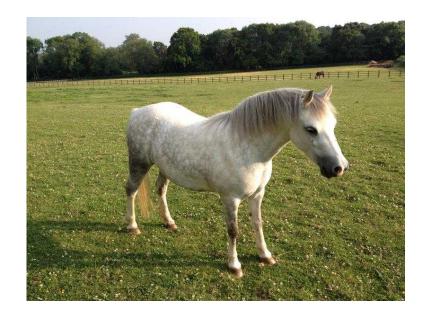

## Welsh mountain reg. Sec A mare (800 GBP)

Location **South East, East Sussex** https://www.freeadsz.co.uk/x-328387-z

Grey 10 years old is a very good lead rein first ridden pony very good with children has bread one foal she is very well bred and is good to catch box farrier she has no faults that we have ever known about I have had her since she was 6 months old I am looking for a permanent family