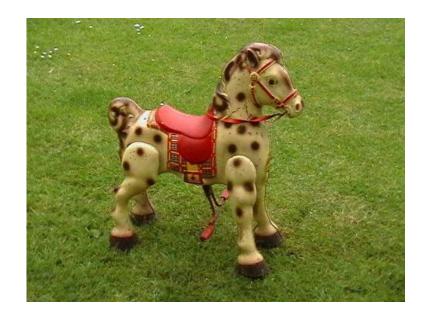

## 1950s tin mobo horse (360 GBP)

Location **West Midlands, Warwickshire** https://www.freeadsz.co.uk/x-328469-z

Early 1950s ride and steer mobo horse made of tin with wheels this vintage horse was made in England this metal childrens toy is a rare item and would make a good investment, it would look good in a childs room £360 ono buyer to.