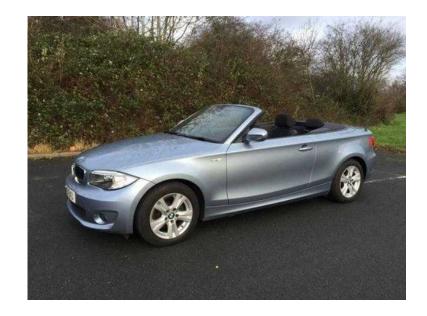

## **BMW 1 Series 2011 (12,995 GBP)**

Location **West Midlands, Worcestershire** https://www.freeadsz.co.uk/x-328491-z

ONLY 1 OWNER from new with FULL BMW SERVICE HISTORY, Alloy wheels, Rear parking sensors, Power hood, Air conditioned dual zone climate control, Radio/CD with MP3 Auxiliary Input Socket and multifunctional steering wheel, Dynamic Traction Control (DTC) System, Driver information system, Electric windows x 4, Electric mirrors, Front and rear foglights, Auto-dim rear view mirror, ABS, Power assisted steering, Driver airbag, Passenger airbag, Side airbags, Remote central locking with Immobiliser and 2 remote keys, x4 Fitted BMW Mats, Adjustable steering column/wheel, Adjustable seats, ISOFIX rear seating system, Front and rear head restraints, Front armrest.. Full 12 months MOT, Up to 24 months comprehensive parts and labour warranty, Service if required and a Full valet. FINANCE THIS VEHICLE TO RECEIVE 5% OFF GROCERIES + 5% OFF iTUNES plus MANY MORE DISCOUNT SHOPPING OPPORTUNITIES for the lifetime of your agreement! PART EXCHANGE facilities also available. Full details can be found at www.cvslimited.co.uk. OUT OF HOURS APPOINTMENTS AVAILABLE! Cedar Vehicle Supply Choice. Value. Service.