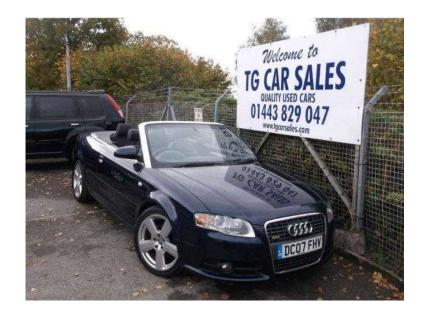

## Audi A4 2007 (6,995 GBP)

Location Wales, West Glamorgan https://www.freeadsz.co.uk/x-328521-z

A truly remarkable example of the stunning Audi A4 Cabriolet in a gorgeous metallic blue with full black leather interior. Top of the range S Line model with huge spec including power steering, remote central locking, CD player, air conditioning, alloy wheels, electric windows, fully electric roof (up and down at the touch of a button with no fiddly catches!), heated front seats, rear parking sensors and Audi Plus entertainment system with colour display and satellite navigation. Powered by the awesome 2.0 litre 140 BHP TDI engine with 6 speed gearbox, goes really well and returns good economy. In outstanding condition both inside and out, clearly a well loved car, maintained to a high standard with a full service history including timing belt renewal. A fantastic diesel convertible. Comes with a July 2016 MOT. Remote Central Locking, Air Conditioning, Electric Windows, CD