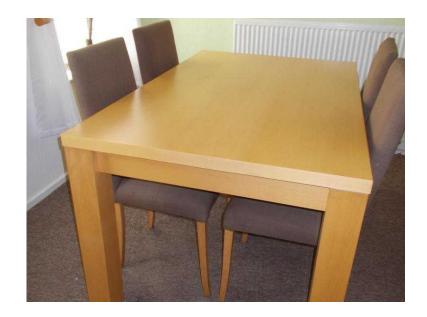

## **Next Oslo Beech Dining Table amp Chairs (100 GBP)**

Location Yorkshire and the Humber, West Yorkshire https://www.freeadsz.co.uk/x-328544-z

Beech dining table with 4 upholstered chairs in a taupe/brown fabric, all good condition. Table measures approximately 55" long x 35.5" wide x 30" high. Also selling matching Oslo Beech Sideboard. Want the full set? Make me an offer! BUYER TO COLLECT, CASH ON COLLECTION ONLY. Reasonable offers considered.;