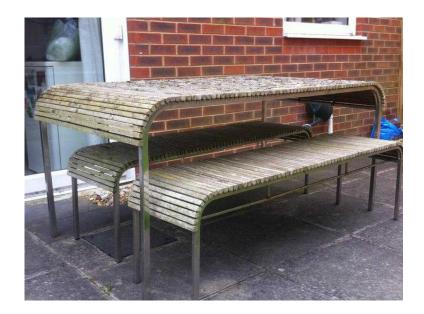

## Garden table with 2 matching benches.

Location **South East, East Sussex** https://www.freeadsz.co.uk/x-328685-z

Contemporary style teak garden table with 2 benches that store underneath. Originally from John Lewis. Wood in need of some TLC with teak oil. Tel: 07779 699939 07779 6999...(click to reveal full phone)