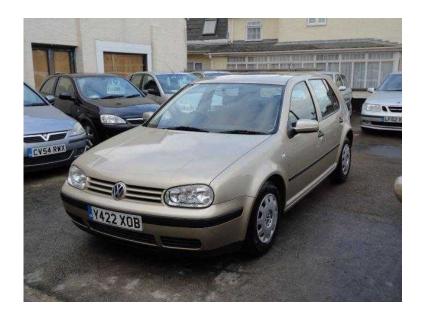

## Volkswagen Golf 2001 (1,395 GBP)

East of England, Cambridgeshire https://www.freeadsz.co.uk/x-329109-z

Cloth interior, Sunroof Electric, Electric Windows (Front/Rear), CD Player, Airbags, Central locking, Folding rear seats, Electric windows, Height adjustable drivers seat, Power steering. 5 seats, BEIGE, Family run business, established 1964,\*\*\*FREE 50 litres of fuel included on all vehicles sold over £800, for a limited time only\*\*\* (Terms and Conditions Apply, Cannot be used in conjunction with any other offer) Please Call for full details. Our Cars include a lubrication service and include a Warranty before collection. We make every effort to ensure all the details in the adverts are correct and accurate. Please check all the details are correct before committing to buy this vehicle. www.hankinscarsales.co.uk, Opening Hours, Mon Fri 9 5, Sat 9 5.30 and Sundays Appointments and viewing, £1,395 p/x considered Central Locking, Power Steering, Electric Windows, CD Player, Folding Rear