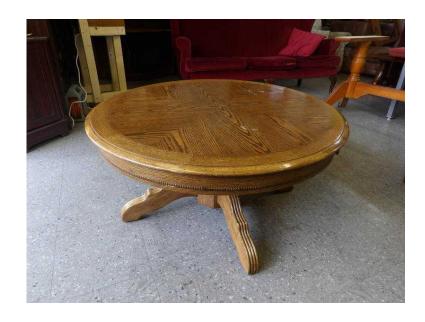

## **Circular Coffee Table - Local Delivery Now ONLY 19 (15 GBP)**

Location South East, West Sussex https://www.freeadsz.co.uk/x-329183-z

Circular coffee table, good structural condition, table top could do with some restoration Measures H46cm, W90cm, D90cm £19 Postage is the cost of our local delivery service to a ground floor location. To find out if you are in our area see picture 3 (£19 Local delivery is calculated with a 12 mile radius using postcode BN43 5FD - The £34 delivery area is within a 22 mile radius) SHOP AT THE SHOWROOM 5000 sq ft Showroom OPEN 7 days a week