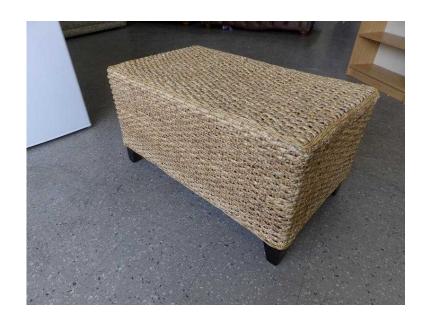

## **Basket Wicker Bench Table - Local Delivery Now ONLY 19 (15 GBP)**

Location South East, West Sussex

https://www.freeadsz.co.uk/x-329184-z

Basket / Wicker Table In Good Condition Measures H47cm, W90, D52cm (PC566) £19 Postage is the cost of our local delivery service to a ground floor location. To find out if you are in our area see picture 2 (£19 Local delivery is calculated with a 12 mile radius using postcode BN43 5FD - The £34 delivery area is within a 22 mile radius) SHOP AT THE SHOWROOM 5000 sq ft Showroom OPEN 7 days a week The Recycled Goods Factory,