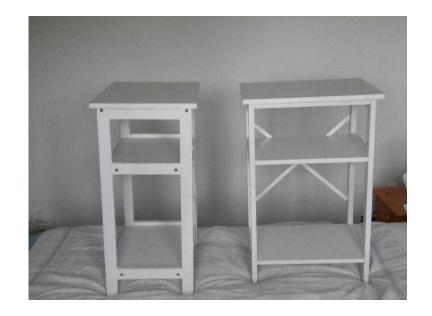

## **Bedside shelves (20 GBP)**

Location **South East, West Sussex** https://www.freeadsz.co.uk/x-329196-z

Two white, French bedside shelves with canvas drawers (cat damage on drawers only) otherwise good) 69cm high, 46 cm wide & 32 deep. £15 each or £20 the two;