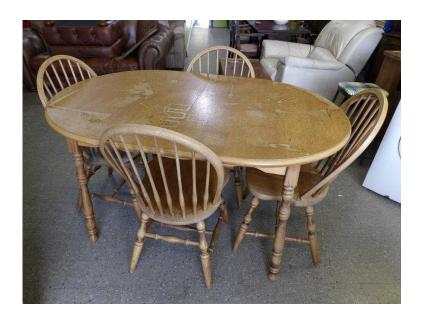

## Dining Table With 4 Chairs For Restoration Project - Local Delivery Now ONLY 19 (65

Location South East, West Sussex https://www.freeadsz.co.uk/x-329199-z

Extendable dining table with 4 chairs Leaf needs repair + one chair need regluing Great restoration project or could be used as is with a table cloth and just the 3 chairs Measures H77cm, W145cm extending to 183cm, D94cm (PC517) £19 Postage is the cost of our local delivery service to a ground floor location. To find out if you are in our area see picture 8 (£19 Local delivery is calculated with a 12 mile radius using postcode BN43 5FD - The £34 delivery area is within a 22 mile radius) SHOP AT THE SHOWROOM 5000 sq ft Showroom OPEN 7 days a week