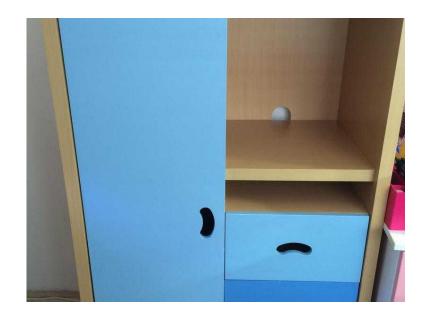

## **Next Boys BlueBeech Wardrobe (35 GBP)**

Location **South East, Surrey** https://www.freeadsz.co.uk/x-329284-z

Used Next Blue/Beech Wardrobe. 3 drawers, hanging rail and space for tv/console with cable gap at the back. Solid wardrobe. Collection.