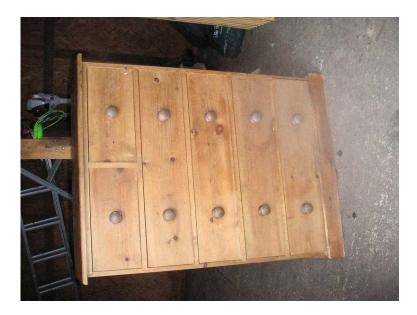

## **SOLID PINE CHEST OF DRAWERS (70 GBP)**

Location South East, Surrey https://www.freeadsz.co.uk/x-329289-z

Solid light pine chest of drawers. Two small drawers at top, four large ones below. Slightly marked on top but can be easily.