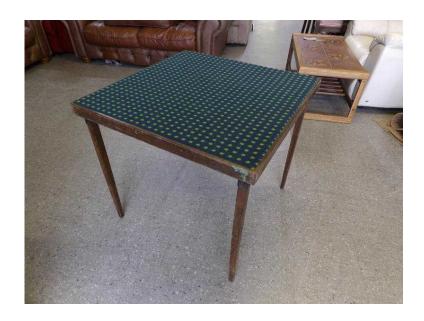

## Foldaway Card Table Reupholstered In Spotted Felt Fabric -Local Delivery Now ONLY

South East, West Sussex Location

https://www.freeadsz.co.uk/x-329292-z

Foldaway card table, would also make a good display table for car boot sales Mesures H68cm, W76cm, D76cm (PC518) £19 Postage is the cost of our local delivery service to a ground floor location. To find out if you are in our area see picture 5 (£19 Local delivery is calculated with a 12 mile radius using postcode BN43 5FD - The £34 delivery area is within a 22 mile radius) SHOP AT THE SHOWROOM 5000 sq ft Showroom OPEN 7 days a week

Reupholstered