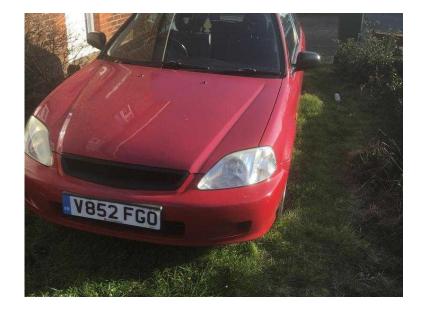

## Honda Civic 1.4 2000 (450 GBP)

Location **South East, East Sussex** https://www.freeadsz.co.uk/x-329348-z

Mot till December 3 advisorys runs but not been moved for a few months sold as seen;

| Honda                  | Civic 1.   | .4 2000   |   |
|------------------------|------------|-----------|---|
| https://www.fr<br>48-z | eeadsz.co. | uk/x-3293 |   |
| Honda                  | Civic 1.   | .4 2000   | _ |
| https://www.fr<br>48-z | eeadsz.co. | uk/x-3293 |   |
| Honda                  | Civic 1    | .4 2000   |   |
| https://www.fr         | eeadsz.co. | uk/x-3293 |   |
| Honda                  | Civic 1    | .4 2000   |   |
| https://www.fr<br>48-z | eeadsz.co. | uk/x-3293 |   |
| Honda                  | Civic 1.   | .4 2000   |   |
| https://www.fr<br>48-z | eeadsz.co. | uk/x-3293 |   |
| Honda                  | Civic 1    | .4 2000   |   |
| https://www.fr<br>48-z | eeadsz.co. | uk/x-3293 |   |
| Honda                  | Civic 1.   | .4 2000   |   |
| https://www.fr<br>48-z | eeadsz.co. | uk/x-3293 |   |
| Honda                  | Civic 1.   | .4 2000   |   |
| https://www.fr<br>48-z | eeadsz.co. | uk/x-3293 |   |
| Honda                  | Civic 1.   | .4 2000   | _ |
| https://www.fr<br>48-z | eeadsz.co. | uk/x-3293 |   |
| Honda                  | Civic 1.   | .4 2000   | _ |
| https://www.fr<br>48-z | eeadsz.co. | uk/x-3293 |   |