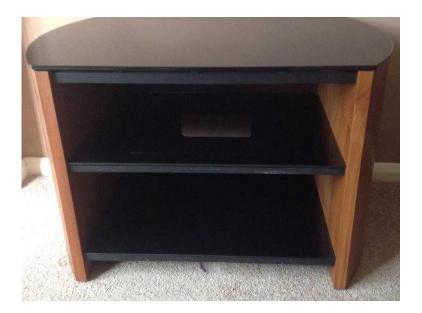

## Modern TV stand (30 GBP)

Location South East, Surrey https://www.freeadsz.co.uk/x-329513-z

Walnut wood effect TV stand with black glass top and shelves. Good condition. Dimensions L75cm, D45cm,

|                             |          |                             |          |                             |          |                             |          |                             | 記録で      |                             |          |                             |          |                             |          |                             |          |                             |          |
|-----------------------------|----------|-----------------------------|----------|-----------------------------|----------|-----------------------------|----------|-----------------------------|----------|-----------------------------|----------|-----------------------------|----------|-----------------------------|----------|-----------------------------|----------|-----------------------------|----------|
| https://www.freeads<br>13-z | Modern   |
| sz.co.uk/x-3295             | TV stand |