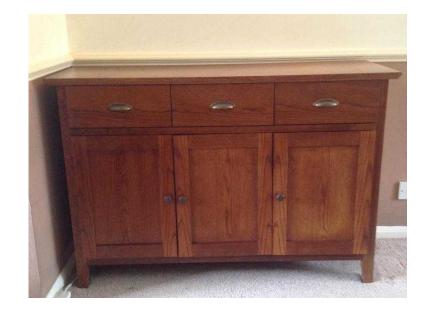

## Solid wood sideboard (80 GBP)

Location **South East, Surrey** https://www.freeadsz.co.uk/x-329514-z

Dark solid wood sideboard with 3 drawers and cupboard. Does have a ring mark and small mark on the top (see photo) but otherwise in good condition. Dimensions L127cm, D43cm,