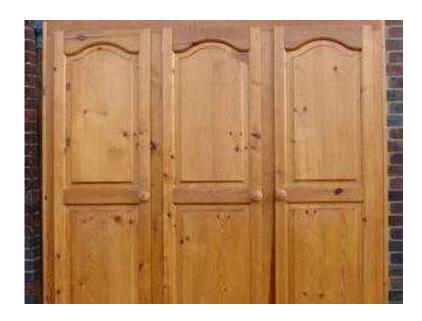

## Pine looking triple wardrobe with top box and drawer underneath

South East, East Sussex Location https://www.freeadsz.co.uk/x-329575-z

Triple wardrobe looks like pine has top box and drawer at bottom was originally brought from Harvey's have new furniture so surplus to requirements have no room so decided to let someone have use;