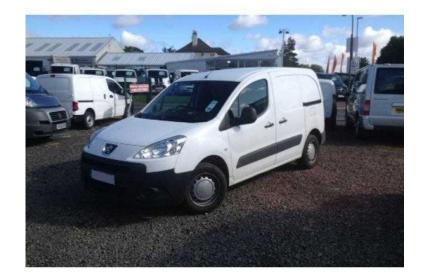

## **Peugeot Partner 2010 (4,150 GBP)**

Location **Scotland, Nairnshire** https://www.freeadsz.co.uk/x-329615-z

Details, Basic Details, Comfort, Convenience, Entertainment, Safety, £4,150 +VAT, Body Type: Small Van, Dealer Location: Elgin, 70,000 Miles, Year Built: 2010, Engine Size: 1.6L, Trans: Manual, Fuel Type: Diesel, Ext color: white, Int color: grey, Climate Control, Cloth Interior, Drivers Armrest, Electric mirrors, Electric Windows, Interval Wipers, Ply Lined, Power Steering, Side Loader, Tachometer, Trip Computer, AM/FM Radio, CD Player, ABS, Alarm, Central Locking, Drivers Airbag, Engine Immobiliser, Headlamp Adjustment, Headrests, Passenger Airbag, Rev Counter, Traction Control.