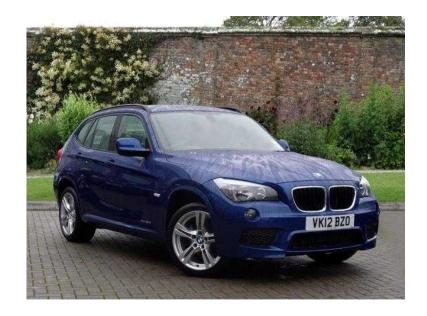

## **BMW X1 2012 (24,950 GBP)**

Location Wales, Powys https://www.freeadsz.co.uk/x-329675-z

18" Double-spoke style 355M alloy wheels, Bluetooth hands-free facility, Comfort package, DAB digital radio, Leather interior, Metallic paint, Performance Control, Run-flat tyres, Engine, Cylinders: 4, Output (hp): 177, Max torque (Nm): 350, Fuel type: Diesel, Engine Size (Ltr): 2.0, Performance, Top speed (mph): NA, 0-62 mph (secs): NA, Fuel consumption, Urban (mpg): NA, Extra Urban (mpg): NA, Combined (mpg) NA, Dimensions, Length (mm): 4454, Width (mm): 2006, Height (mm): 1545, Luggage capacity (litres): 420, Fuel Capacity (litres): 61,