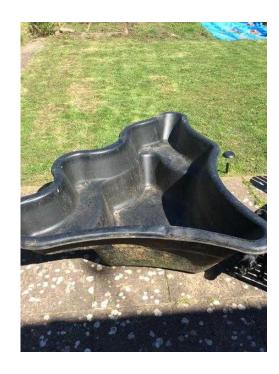

## Preformed pond (30 GBP)

Location **South East, West Sussex** https://www.freeadsz.co.uk/x-329703-z

Preformed pond no longer required It measures 6ft x 4ft x 18 deep Good condition &pound

| Preformed                           | pond   |
|-------------------------------------|--------|
| https://www.freeadsz.co.uk/<br>03-z | x-3297 |
| Preformed                           | pond   |
| https://www.freeadsz.co.uk/<br>03-z | x-3297 |
| Preformed                           | pond   |
| https://www.freeadsz.co.uk/<br>03-z | x-3297 |
| Preformed                           | pond   |
| https://www.freeadsz.co.uk/<br>03-z | x-3297 |
| Preformed                           | pond   |
| https://www.freeadsz.co.uk/<br>03-z | x-3297 |
| Preformed                           | pond   |
| https://www.freeadsz.co.uk/<br>03-z | x-3297 |
| Preformed                           | pond   |
| https://www.freeadsz.co.uk/<br>03-z | x-3297 |
| Preformed                           | pond   |
| https://www.freeadsz.co.uk/<br>03-z | x-3297 |
| Preformed                           | pond   |
| https://www.freeadsz.co.uk/<br>03-z | x-3297 |
| Preformed                           | pond   |
| https://www.freeadsz.co.uk/<br>03-z | x-3297 |