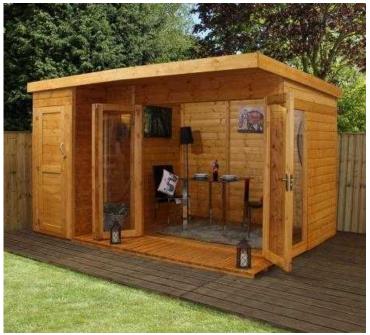

## 12x8 - Garden room with side shed (1,400 GBP)

South East, West Sussex Location

https://www.freeadsz.co.uk/x-329704-z

12x8 - Garden room with side shed £1,400,75 We have 122 sheds

14+ storage Sheds

23+ Play Houses