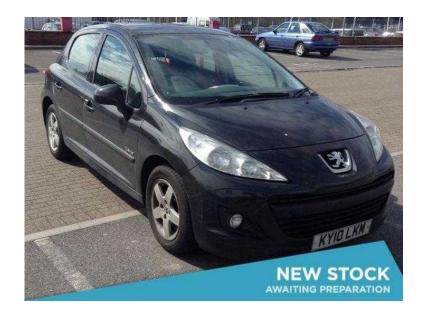

## Peugeot 207 2010 (2,977 GBP)

Location Wales, Mid Glamorgan https://www.freeadsz.co.uk/x-329718-z

STYLE WITH SUBSTANCE, THE PEUGEOT 207 DRIVES THE WAY IT LOOKS Air-Conditioning, 15in Monaco Alloy Wheels, Clearance Car Appointment Required Bluetooth, Clarion Stereo Radio/Mono CD Player with MP3 Playback, AUX Inputs and Peugeot Connect USB, Electric Front Windows, Tinted Glass, Immobiliser, Remote Central Locking, Service Indicator, Trip Computer, Steering Wheel Rake Adjustment, Brent Knoll Clearance Branch TA9 4HH (M5 Junc22) Near Bristol Bath Bridgwater & Taunton. Debit Cards Accepted (Credit Card +3%) Most Cars Are Available To Drive Away Same Day Appointment Required For Viewing & Test Drive Please Give Us A Call For More Information or To Arrange An Appointment