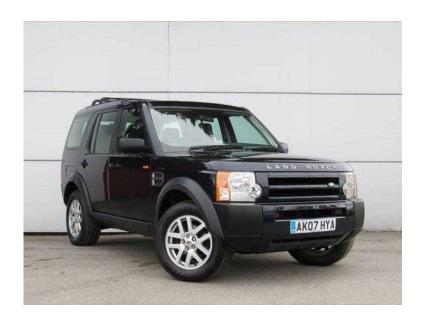

## Land Rover Discovery 2007 (120 GBP)

Location Wales, Mid Glamorgan https://www.freeadsz.co.uk/x-329730-z

1 Owner With Service History ONE OF THE WORLDS MOST PREMIUM, CAPABLE AND VERSATILE 7 SEAT SUVs £1990 Optional Extras Including 6 Speed Adaptive Automatic All Wheel Drive Transmission, 18in Upgrade Alloy Wheels, Auxiliary Heater, 4-Wheel Drive ABS, Centre Differential Lock, Electronic Brake Distribution, Front and Rear Levelling Suspension, Roll Stability Control, Tinted Glass, Terrain Type Selection. Climate Control With Digital Air Conditioning, Alarm, Multiple Airbags, Electric Door Mirrors, Folding Rear Seats, Electric Windows, Heated Door Mirrors, Height Adjustable Drivers Seat, RDS Radio And CD Player, Immobiliser, Remote Central Locking, Reverse Parking Aid, Service Indicator, Trip Computer, Steering Wheel Rake Adjustment, Internet Special Offer Price PX Welcome On Site Price Only RAC APPROVED Cars Price Matched Daily for Guaranteed Value for Money Minutes from Bristol and Taunton Just over the bridge from Cardiff Carbase the largest used car dealer in the South West Within easy reach of the M5 M4 M6 and M25 Carbase Buy with Confidence Lympsham branch