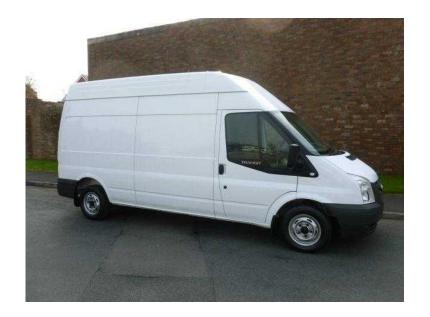

## Ford Transit 2010 (9,990 GBP)

Location Wales, Mid Glamorgan https://www.freeadsz.co.uk/x-329759-z

Also available : Citroen Nemo, Berlingo, Dispatch & Relay â€" Fiat Fiorino, Scudo & Ducato â€" Ford Fiesta, Connect, Transit Vans, Tippers, Crew-cabs, Lutons etc. â€" Mercedes Vito 109, 111, 113 CDi, Sprinter 311, 313 CDi â€" Nissan Kubistar, Primastar, Interstar & Cabstar â€" Toyota Dyna & Hiace â€" Vauxhall Corsa, Astra, Combo, Vivaro & Movano â€" VW Caddy, Transporter (T4 & T5), LT & Crafter â€" Iveco Daily.

Remote Central Locking, Electric Windows, CD Player, Cloth Upholstery, Side Load Door, Ply-Lined, Dual Passenger Seat, Bulkhead, 6 - Speed, Service

|        | Ford                    | Transit        | 2010   |
|--------|-------------------------|----------------|--------|
|        | https://www.fre         | eadsz.co.uk/x  | 3297   |
| 温繁素    | Ford                    | Transit        | 2010   |
|        | https://www.fre         | eadsz.co.uk/x  | :-3297 |
|        | Ford                    | Transit        | 2010   |
|        | https://www.fre         | eadsz.co.uk/x  | :-3297 |
|        | Ford                    | Transit        | 2010   |
|        | https://www.fre         | eadsz.co.uk/x  | :-3297 |
|        | Ford                    | Transit        | 2010   |
|        | https://www.fre         | eadsz.co.uk/x  | 3297   |
|        | Ford                    | Transit        | 2010   |
| 回数を分類を | https://www.fre         | eadsz.co.uk/x  | -3297  |
|        | Ford                    | Transit        | 2010   |
|        | https://www.fre         | eadsz.co.uk/x  | :-3297 |
|        | Ford                    | Transit        | 2010   |
|        | https://www.fre<br>59-z | eadsz.co.uk/x  | :-3297 |
| 温暖     | Ford                    | Transit        | 2010   |
|        | https://www.fre         | eadsz.co.uk/x  | :-3297 |
|        | Ford                    | Transit        | 2010   |
|        | https://www.fre         | ·eadsz.co.uk/x | -3297  |
|        |                         |                |        |