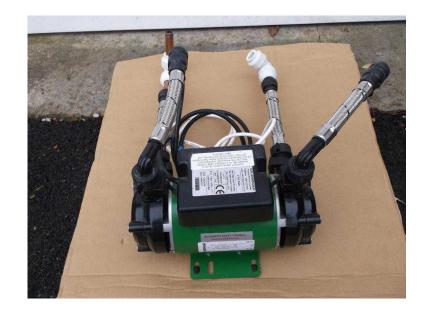

## Salamander CT50 Twin Shower pump (40 GBP)

Location **North, Lancashire** https://www.freeadsz.co.uk/x-329834-z

Model 53536 301 300w 50HZ 220 240v Only just been taken out due to new central heating system Good working order Installation guide included;