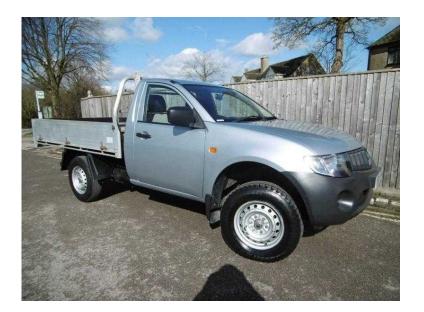

## Mitsubishi L200 2010 (10,990 GBP)

Location West Midlands, Warwickshire https://www.freeadsz.co.uk/x-329860-z

RARE SINGLE CAB DROPSIDE L200 WITH LOW MILEAGE AND FULL SERVICE HISTORY ALSO NO VAT TO PAY..APRIL OFFER - FREE DELIVERY TO MAINLAND UK WHEN PURCHASED ONLINE OR BY TELEPHONE. PERSONALISED VIDEO PRESENTATION AVAILABLE ON REQUEST. BUY WITH CONFIDENCE - 98% OF OUR CUSTOMERS WOULD RECOMMEND US TO FRIENDS AND FAMILY. THIS VEHICLE IS LOCATED AT OUR SOUTHCOMBE GARAGE COMMERCIAL CENTRE, PLEASE SELECT OPTION 3 WHEN CALLING

ABS, Air Bag, Power Steering, CD Player, Tow Pack, Radio, iPod Connectivity, No