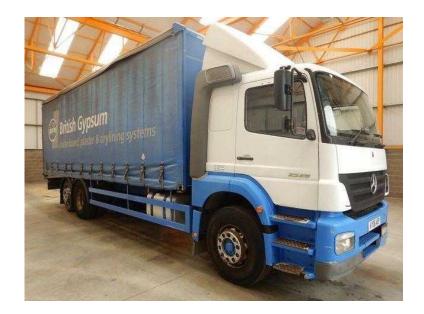

## Mercedes-Benz Axor 2006 (10,750 GBP)

Location West Midlands, Warwickshire https://www.freeadsz.co.uk/x-329865-z

Registration Number AY06 AEP, Chassis Number WDB9506052L105757, First Registered 20.04.2006, £10,750.00, Mercedes Axor Series Full Sleeper Cab. Mercedes 280 Bhp Turbo Air To Air Charge Cooled Euro 3 Engine. Mercedes 9 Speed Syncromesh Gearbox. Mercedes Single Reduction Drive Axle C/w Diff Lock. Ecas Drive Axle Air Suspension C/w In Cab Raise And Lower Controls. Air Suspended Rear Lift Axle. 27Ft Curtainside Body C/w Barn Doors, Wood Panel Flooring And, Interior Body Lights. Body Internal Height 8Ft. Aluminium Fuel Tank. Full Adjustable Roof Deflector. Aluminium Side Guard Safety Rails. 8 Tonne Front Axle. EBS Disc Braking System. PVCU Vertical Engine Air Intake. Isringhausen Air Suspended Drivers Seat C/w Adjustable Lumbar Support. Eberspacher Programmable Night Heater. Air Conditioning (Not Tested). Electric Driver And Passenger Windows. Electric Adjustable Heated Mirrors. Interior Image, Mercedes Truck Line CD/Radio Player. Mercedes Driver Information System. Anologue Tachograph. Under Bunk Storage Lockers. Cruise Control. Plated Weight 26,000 Kgs. Design Weight 26,000 Kgs. Design Weight 26,000 Kgs. Vehicle Height 3.8 Mtrs. Vehicle Width 2.5 Mtrs. Vehicle Length 10.9 Mtrs. Tested Until End April 2016. Mileage As Shown 858,733 Kms. #AY06 AEP 1 #AY06 AEP 2, #AY06 AEP 3 #AY06 AEP 4, #AY06 AEP 5 #AY06 AEP 6, #AY06 AEP 7, Cruise