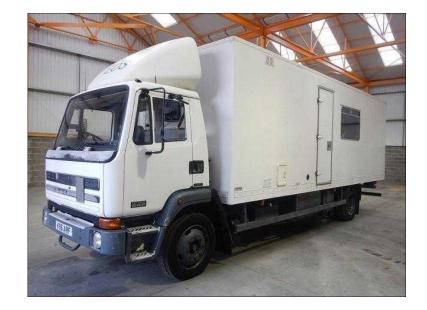

## DAF 50 1992 (1,975 GBP)

Location **West Midlands, Warwickshire** https://www.freeadsz.co.uk/x-329866-z

Registration Number K96 ARF, Chassis Number XLRAE50CDOLO69948, First Registered 29.10.1992, £1,975.00, Leyland DAF 50 Series Day Cab. Cummins 6BTA 160 Bhp Turbo Diesel Engine. ZF 6 Speed Manual Gearbox. Leyland Single Reduction Drive Axle. Steel Drive Axle Suspension. Roof Air Deflector. Twin Steel Fuel Tanks. PVCU Chassis Storage Locker. Steel Side Guard Safety Rails. Jennings 24Ft GRP Box Body Welfare Unit. 2 x Single Beds. Kitchen Area C/w Sink And Storage Cupboards. Toilet And Hand Basin. Cold Water Storage Tank. Rear Workshop Area C/w Storage Cupboards. Isringhausen Fully Adjustable Drivers Seat. Interior Image, Dual Passenger Seat. Heated Mirrors. Grundig Radio Cassette Player. Plated Weight 13,000 Kgs. Design Weight 13,000 Kgs. Mileage As Shown 348,024 Kms. Tested Until End Expired. #K96 ARF 2 #K96 ARF 1 #K96 ARF 4 #K96 ARF 5 #K96 ARF 9 #K96 ARF 7 #K96 ARF 8,