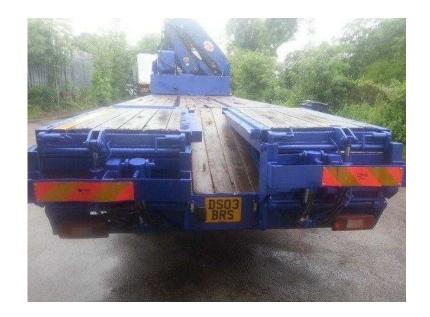

## **Volvo FM**

Location **Scotland, Selkirkshire** https://www.freeadsz.co.uk/x-329912-z

Registration: DS03BRS, First date of Registration: 09.05.2003, LEZ Compliant, BHP: 380, Make: Volvo, Model: FM380, Type: Rigid, Body Type: Cheesewedge Crane, Colour: White, Axle Config: 8x2, Cab Type: Single Sleeper, Gearbox: Manual, Cheesewedge Body fitted with the PM 47t/m crane, Radio remote control, External tool boxes, Mileage: 620,961Kms LEZ