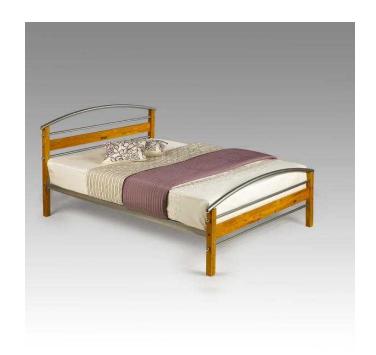

## BRAND NEW DOUBLE WOODEN BED WITH MATTRESS - CALL NOW (79.99 GBP)

Location London, London https://www.freeadsz.co.uk/x-329949-z

Brand new AVENZA METAL bed on sale

SIZE: DOUBLE (4FT6IN)

Comes flat pack in boxes with easy assembly

Prices:

frame only £79.99

Frame with 7" economy mattress £130

Frame with 9" semi orthopedic mattress £140

Frame with 10" pocket orthopedic mattress £160

frame with 12.5" memory foam mattress £180

standard delivery charges apply