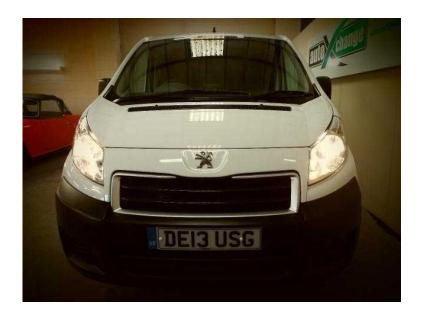

## Peugeot Expert 2013 (7,990 GBP)

West Midlands, West Midlands https://www.freeadsz.co.uk/x-330027-z

This car has done 39000 miles and has TOP VAN! THIS NEARLY NEW CITROEN DISPATCH IS IN EXCELLENT CONDITION WITH LOW MILEAGE! THIS VAN HAS ELECTRIC WINDOWS, N