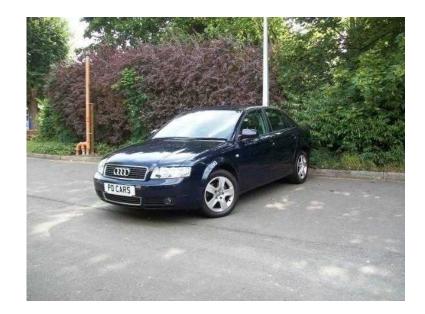

## Audi A4 2003 (5,995 GBP)

Location Wales, South Glamorgan https://www.freeadsz.co.uk/x-330065-z

4 Doors, Manual, Saloon, Diesel, 69,000 miles, Blue. Full Service History, ABS, Alloy wheels, Cruise control, Passenger airbag, Side airbags, Radio/CD, Alarm, Body coloured bumpers, Cloth seat trim, Drivers airbag, Electric door mirrors, Front electric windows, Front fog lights, Full size spare wheel, Heated door mirrors, Height adjustable drivers seat, PAS, Remote central locking, Solid Paint, Steering wheel rake adjustment, Steering wheel reach adjustment, Trip computer, Rear electric windows. Insurance Group:13A, £5,995