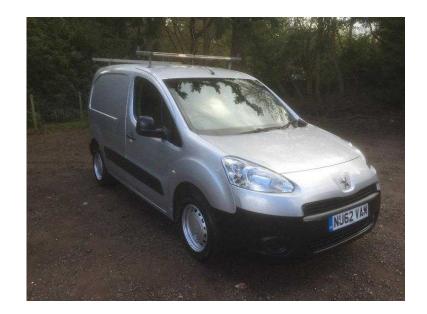

## **Peugeot Partner 2012 (4,295 GBP)**

Location London, London https://www.freeadsz.co.uk/x-330160-z

This Vehicle is 1 owner from new with full service history and in good condition throughout. Immobiliser, Alarm, Central Locking, Electric Windows, CD Player, Radio, Side Load Door, Ply-Lined, Dual Passenger Seat, Bulkhead, Barn