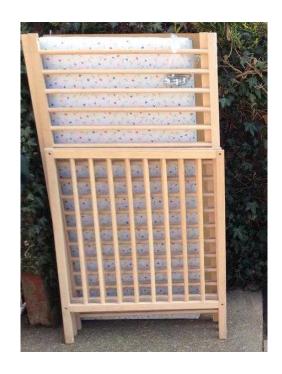

## Cot and mattress (25 GBP)

Location **Wales, Clwyd** https://www.freeadsz.co.uk/x-330207-z

Cot with mattress if required in vgc. £25 Ono;

|               |          |               |          |               |          |               |          | W. C.         |          |               |          |               |          |               |          |               |          |               |          |
|---------------|----------|---------------|----------|---------------|----------|---------------|----------|---------------|----------|---------------|----------|---------------|----------|---------------|----------|---------------|----------|---------------|----------|
| https://www.t | Cot      | https://www.f | Cot      | https://www.t | Cot      | https://www.t | Cot      | https://www.f | Cot      | https://www.f | Cot      | https://www.1 | Cot      | https://www.f | Cot      | https://www.t | Cot      | https://www.t | Cot      |
| reeadsz.co.u  | and      |
| uk/x-3302     | mattress |