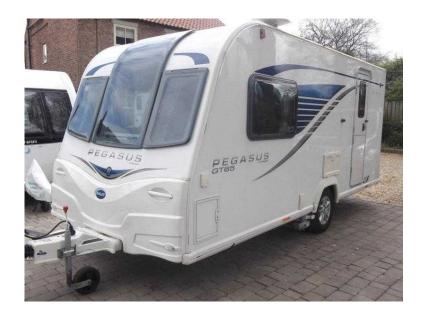

## Bailey Pegasus 2013 (13,995 GBP)

Yorkshire and the Humber, Cleveland https://www.freeadsz.co.uk/x-330286-z

BAILEY PEGASUS GT65 GENOA / 2 berth - full rear dressing room incorporating separate shower cubicle, toilet, wardrobes and vanity unit - central offside kitchen - central nearside dresser - 2 x 6' singles / double at the front - this model is in first class totally unmarked condition and has an enhanced specification including a vertical front skylight which transforms the interior to deliver the ideal room with a view - comes complete with a full awning and a FITTED MOTOR!