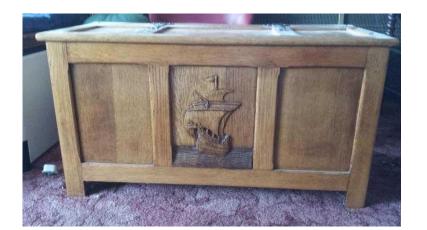

## Wooden Chest (30 GBP)

Location **South East, West Sussex** https://www.freeadsz.co.uk/x-330294-z

Wooden chest with wooden boat on the

| Wooden https://www.freeadsz.cc | https://www.freeadsz.cc<br>94-z | Wooden | Wooden https://www.freeadsz.cc |
|--------------------------------|---------------------------------|--------|--------------------------------|--------------------------------|--------------------------------|--------------------------------|--------------------------------|--------------------------------|--------------------------------|--------------------------------|
| Chest                          | o.uk/x-3302                     | Chest  | Chest<br>.uk/x-3302            | Chest<br>.uk/x-3302            | Chest<br>0.uk/x-3302           | Chest                          | Chest<br>0.uk/x-3302           | Chest                          | Chest<br>.uk/x-3302            | Chest  .uk/x-3302              |