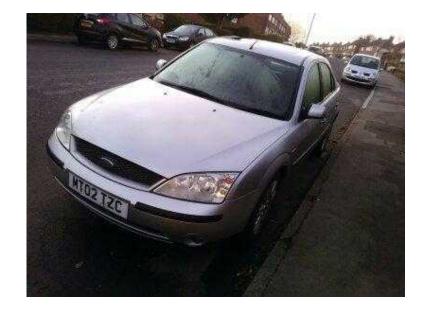

## **Ford Mondeo 2002 (300 GBP)**

Location Yorkshire and the Humber, West Yorkshire https://www.freeadsz.co.uk/x-330303-z

On sell is a ford Mondeo ghia automatic. The car is very comfortable and has all modern features however it has developed gear changing problems. it is not changing gears therefore it is sold as spares. it starts first and the engine is still solid. the car is nice inside out. It slipped gears a few weeks ago and never head time to get fixed. did some quotations for the second hand gear box and the prizes ranges from £125.00. I did not have time to get it fixed because I have a new car. The car comes with a 3/4 full fuel tank. The car comes with a 11 Months MOT and once the gearbox is fixed the car is ready to go. I have driven you for quite a while and it has been doing very well and has never let me down until a few weeks ago when it failed on gear changing. Features includes; the Electric windows, Air conditioning, CD player, Leather trim, Heated seats, Height adjustable driver's seat, Height adjustable passenger seat, Folding rear seats, Metallic paint, Alloy wheels, Spare wheel (Full), Power steering, Steering wheel rake adjustment, Steering wheel reach adjustment, Cruise control, Traction control, Central locking, Alarm, Immobiliser, Driver's airbags, Side airbags, Passenger