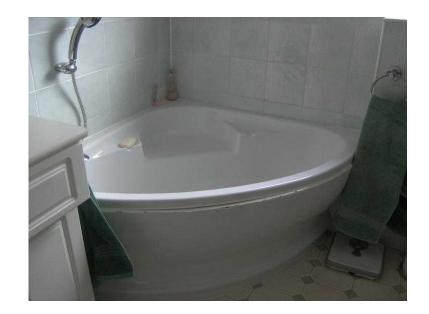

## White Corner Bath (50 GBP)

Location **South East, Kent** https://www.freeadsz.co.uk/x-330385-z

Bath is in excellent condition, front panel has split at top. Includes top section for the shower curtain. 110 cm x 110