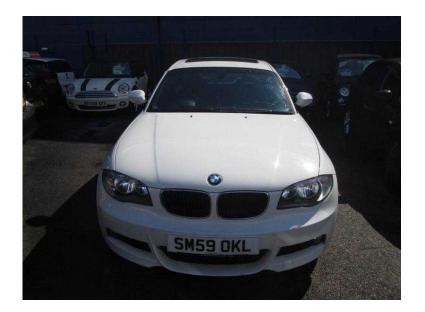

## **BMW 1 Series 2009 (100 GBP)**

Location **South East, Buckinghamshire** https://www.freeadsz.co.uk/x-330434-z

120i M Sport, Automatic with sunroof, A fantastic looking car in the best colour White! Immobiliser, Remote Central Locking, Power Steering, Air Conditioning, Half Leather, Sunroof, Parking Sensors, Adjustable Steering Column, Multiple