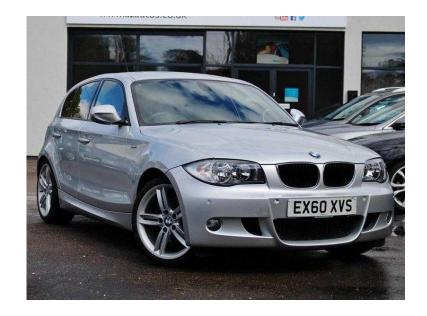

## BMW 1 Series 2010

Location **South East, Buckinghamshire** https://www.freeadsz.co.uk/x-330435-z

ABS, Immobiliser, Alarm, Traction Control, Central Locking, Remote Central Locking, Power Steering, Air Conditioning, Climate Control, Cruise Control, Half Leather, Electric Windows, Trip Computer, CD Player, Rear Wash/wipe, Electric Mirrors, Front Fog Lamps, Parking Sensors, Height Adjustable Seat, Adjustable Steering Column, Multi-function Steering Wheel, Auto Lighting, Rain-Sensing Wipers, Rear Headrests, Front Centre Armrest, Multiple Airbags, Dual Climate Zones, Retractable Headrests, Radio, Privacy Glass, Folding Rear Seats, Head Restraints, Locking Wheel Nuts, Metallic Paintwork, Colour Coded Body, Steering Wheel Audio Controls, Bluetooth, Isofix, Push Button Start, Supplied with Warranty, Finance Available, Part Exchange