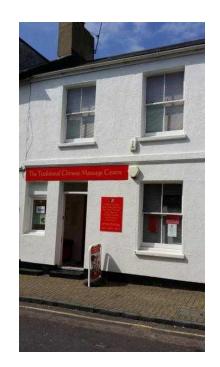

## The Traditional Chinese Massage Centre, 3 Church Street, Shoreham-by-Sea BN43 5D

South East, West Sussex Location https://www.freeadsz.co.uk/x-330528-z

raditional

| The .<br>assage                                            | lreet,<br>N43<br>htps://www                                                                                                                                                                                                         |
|------------------------------------------------------------|-------------------------------------------------------------------------------------------------------------------------------------------------------------------------------------------------------------------------------------|
| Traditional Chinese<br>Centre, 3 Church<br>Shoreham-hv-Sea | treet, Shoreham-by-Sea N43 Spoints, Scholeram-by-Sea N43 Spoints, Shoreham-by-Sea Spoints, Shoreham-by-Sea Spoints, Shoreham-by-Sea Shoreham-by-Sea Shoreham-by-Sea Shoreham-by-Sea Shoreham-by-Sea Shoreham-by-Sea Shoreham-by-Sea |
| Chinese<br>Church                                          | Sea<br>5DQ<br>3305                                                                                                                                                                                                                  |