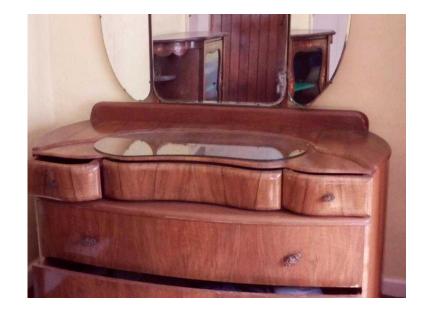

## **Retro Wardrobe (60 GBP)**

Location **South East, East Sussex** https://www.freeadsz.co.uk/x-330628-z

His and her's Retro solid wood Wardrobes and matching dressing table. Each Item &pound.

| <u> </u> | Retro                          | Wardrobe    |
|----------|--------------------------------|-------------|
|          | https://www.freeadsz.c<br>28-z | o.uk/x-3306 |
|          | Retro                          | Wardrobe    |
|          | https://www.freeadsz.c<br>28-z | o.uk/x-3306 |
| 總縣       | Retro                          | Wardrobe    |
|          | https://www.freeadsz.c<br>28-z | o.uk/x-3306 |
|          | Retro                          | Wardrobe    |
|          | https://www.freeadsz.c<br>28-z | o.uk/x-3306 |
|          | Retro                          | Wardrobe    |
|          | https://www.freeadsz.c<br>28-z | o.uk/x-3306 |
|          | Retro                          | Wardrobe    |
|          | https://www.freeadsz.c<br>28-z | o.uk/x-3306 |
|          | Retro                          | Wardrobe    |
|          | https://www.freeadsz.c<br>28-z | o.uk/x-3306 |
|          | Retro                          | Wardrobe    |
|          | https://www.freeadsz.c<br>28-z | o.uk/x-3306 |
| <b>%</b> | Retro                          | Wardrobe    |
|          | https://www.freeadsz.c<br>28-z | o.uk/x-3306 |
|          | Retro                          | Wardrobe    |
|          | https://www.freeadsz.c<br>28-z | o.uk/x-3306 |