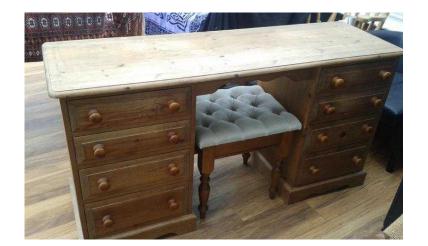

## **Pine Dressing Table with Drawers (80 GBP)**

Location **South East, East Sussex** https://www.freeadsz.co.uk/x-330643-z

Solid pine dressing table with six drawers. Three each side of knee hole. Length 58" - 4' 10.5". Width 17.5" - 1'5".

Could do with a briwax polish . But in good condition all round. £80.00 ono

Stool if wanted with it £10;

| 回然整       | Pine Dressing Table with Drawers          |
|-----------|-------------------------------------------|
|           | https://www.freeadsz.co.uk/x-3306<br>43-z |
|           | Pine Dressing Table with Drawers          |
|           | https://www.freeadsz.co.uk/x-3306<br>43-z |
| 凝熱調       | Pine Dressing Table with Drawers          |
|           | https://www.freeadsz.co.uk/x-3306<br>43-z |
|           | Pine Dressing Table with Drawers          |
|           | https://www.freeadsz.co.uk/x-3306<br>43-z |
| 恩の        | Pine Dressing Table with Drawers          |
|           | https://www.freeadsz.co.uk/x-3306<br>43-z |
|           | Pine Dressing Table with Drawers          |
|           | https://www.freeadsz.co.uk/x-3306<br>43-z |
|           | Pine Dressing Table with Drawers          |
|           | https://www.freeadsz.co.uk/x-3306<br>43-z |
|           | Pine Dressing Table with Drawers          |
|           | https://www.freeadsz.co.uk/x-3306<br>43-z |
|           | Pine Dressing Table with Drawers          |
| <b>15</b> | https://www.freeadsz.co.uk/x-3306<br>43-z |
|           | Pine Dressing Table with<br>Drawers       |
| 74.       | https://www.freeadsz.co.uk/x-3306<br>43-z |