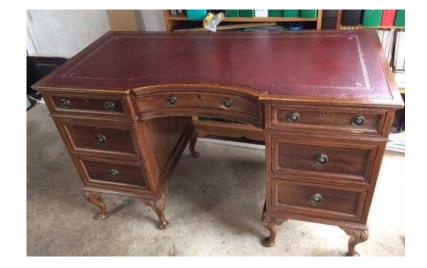

## **Attractive desk**

Location London, London https://www.freeadsz.co.uk/x-330646-z

Good solid desk with leather

|                                   | 7.7        |                                   |            |                                                           |                                              |                                               |      |      |                                      | <b>高級</b>  |                                      |            |                                      | lis –      |                                      | Ş          |
|-----------------------------------|------------|-----------------------------------|------------|-----------------------------------------------------------|----------------------------------------------|-----------------------------------------------|------|------|--------------------------------------|------------|--------------------------------------|------------|--------------------------------------|------------|--------------------------------------|------------|
| https://www.freeadsz.co.uk/x.46-z | Attractive | https://www.freeadsz.co.uk/x.46-z | Attractive | Attractive  Attractive  https://www.freeadsz.co.uk/x:46-z | Attractive  https://www.freeadsz.co.uk/x46-z | Attractive  https://www.freeadsz.co.uk/x 46-z | 46-z |      | https://www.freeadsz.co.uk/x<br>46-z | Attractive | https://www.freeadsz.co.uk/x<br>46-z | Attractive | https://www.freeadsz.co.uk/x<br>46-z | Attractive | https://www.freeadsz.co.uk/x<br>46-z | Attractive |
| -3306                             | desk       | -3306                             | desk       | desk<br>-3306                                             | desk<br>-3306                                | -3306                                         |      | desk | -3306                                | desk       | -3306                                | desk       | -3306                                | desk       | -3306                                | desk       |